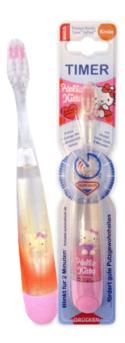

## Hello Kitty Timer Toothbrush

## Flashing Timer - Lambda Model

Flashes for 2 minutes to indicate the correct brushing time. Liquid filled with floating granules. Push the bottom to activate - auto off. Batteries are included.

- · In-built 2 minutes flashing timer. Indicates correct brush time.
- Soft, end-rounded DuPont Tynex bristles. Cleans Teeth. Protects gums.
- Small head. Make brushing easier for young kids.
- · Ergonomic handle. Great for small hands.
- Batteries included.