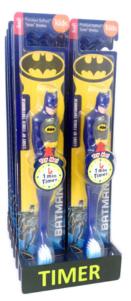

| Item Code           | WR44B                  |
|---------------------|------------------------|
| Description         | 12 pc Shelf Tray       |
| Inner Carton Qty    | 12 pcs (1 Display)     |
| Outer Carton Qty    | 144 pcs (12 Displays)  |
| Outer Carton Size   | 700 x 300 x 250 mm     |
|                     | 27 x 11 x 9 in         |
| Outer Carton Weight | 7.0 kg   15.4 lbs      |
| Outer Carton Volume | 0.0525 CuM   1.85 CuFt |
| 20' FCL Qty         | 77,000 pcs             |
| 40' FCL Qty         | 159,000 pcs            |
| 40' FCL HQ Qty      | 181,000 pcs            |