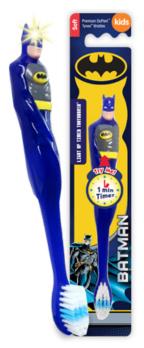

## Batman Timer Toothbrush Flashing Timer - PI Model

Flashes for 2 minute to indicate the correct brushing time. Push the button to activate. Batteries are included.

Brand Twinklers Design 1 designs assorted Product Barcode 643540 75306 9 Commodity Code EU 9603.21.0000 (Duty Rate 3.7%) US 9603.21.0000 (Duty Rate 0%)