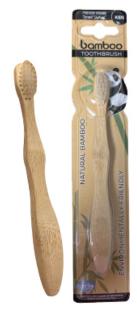

## Kids Bamboo Toothbrush

## **\$amboo**

Small Ergonomic Handle - Omicron Model

Bamboo Toothbrushes are environmental friendly and produced from natural bamboo.

- Environmental Friendly Toothbrushes are produced from natural bamboo.
- · Protects our planet as it replaces the plastic normally used.
- Soft, end-rounded DuPont Tynex bristles. Cleans Teeth. Protects gums.
- Small head. Make brushing easier for young kids.
- · Ergonomic handle. Great for small hands.