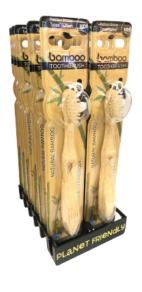

Brand B\*Brite
Design 1
Product Barcode 643540 76013 5
Commodity Code

**EU** 9603.21.0000 (Duty Rate 3.7%) **US** 9603.21.0000 (Duty Rate 0%)

| Item Code           | FR14B                  |
|---------------------|------------------------|
| Description         | 12pc Shelf Tray        |
| Inner Carton Qty    | 12 pcs (1 Display)     |
| Outer Carton Qty    | 144 pcs (12 Displays)  |
| Outer Carton Size   | 530 x 310 x 250 mm     |
|                     | 20 x 12 x 9 in         |
| Outer Carton Weight | 5.0 kg   11.0 lbs      |
| Outer Carton Volume | 0.0411 CuM   1.45 CuFt |
| 20' FCL Qty         | 98,000 pcs             |
| 40' FCL Qty         | 203,000 pcs            |
| 40' FCL HQ Qty      | 231,000 pcs            |