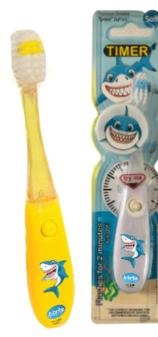

## Sharks **Flashing Timer Toothbrush**

## SHARK

# with Head Cover - Alpha Plus Model

Flashes for 2 minutes to indicate correct brushing time. Push the button to activate - auto off. Head Cover (Cap) for added hygiene and protection of bristles. Batteries included.

- In-built 2 minutes flashing timer. Indicates correct brush time.
- Toothbrush Head Cover for more hygiene.
- Soft, end-rounded DuPont Tynex bristles. Cleans Teeth. Protects gums.
- Small head. Make brushing easier for young kids. •
- Ergonomic handle. Great for small hands.
- Batteries included. •