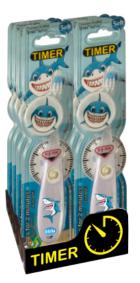

### **Brand B\*Brite**

Design 3 Colours - Yellow, Green & White Product Barcode 643540 76070 8 **Commodity Code** 

EU 9603.21.0000 (Duty Rate 3.7%)

US 9603.21.0000 (Duty Rate 0%)

| Item Code           | FRF1S                  |
|---------------------|------------------------|
| Description         | 12pc Shelf Tray        |
| Inner Carton Qty    | 12 pcs (1 Display)     |
| Outer Carton Qty    | 144 pcs (12 Displays)  |
| Outer Carton Size   | 500 x 465 x 250 mm     |
|                     | 19 x 18 x 9 in         |
| Outer Carton Weight | 7.0 kg   15.4 lbs      |
| Outer Carton Volume | 0.0581 CuM   2.05 CuFt |
| 20' FCL Qty         | 69,000 pcs             |
| 40' FCL Qty         | 144,000 pcs            |
| 40' FCL HQ Qty      | 164,000 pcs            |